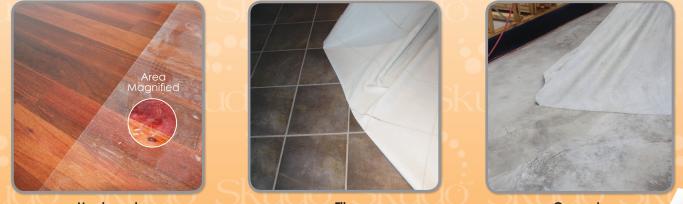

### **Clean Floors a Peel Away**

Skudo's Coatings Reduce Time and Money Spent on Repairing Damages and Spills on All Floor Types

Hardwood The floor above was partially covered, note the difference. **Tiles** Skudo cleans the grout as it is removed.