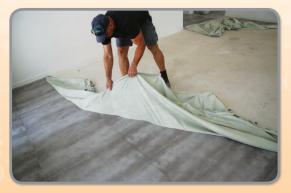

### **Quick and Easy Application**

Skudo is simply applied by brush, roller or airless spray gun.

**Skudo Floor** is a hard-wearing peelable coating that temporarily adheres directly to the surface, forming a continuous outer skin protecting it from damage and stains. It peels off upon job completion leaving the surface clean and saving you time and money spent on costly repairs that could have been avoided.