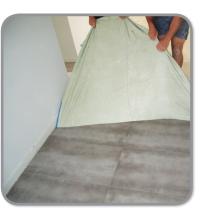

### **Quick and Easy Application**

Skudo is simply applied by brush, roller or airless spray gun.

## Paint-on, Peel-off Protection for Your Flooring

Hardwood Flooring

**Tile or Marble Flooring** 

**Covered and Protected with Skudo** 

- Skudo is Fast & Easy to Apply
- Apply to Interior & Exterior

Skudo is Water-based