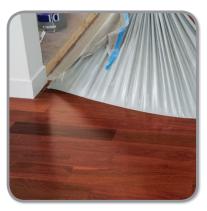

### **Clean Floors a Peel Away**

Skudo's Coatings Reduce Time and Money Spent on Repairing Damages and Spills on All Floor Types

Hardwood The floor above was partially covered, note the difference. **Tiles** Skudo cleans the grout as it is removed.