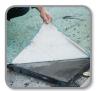

**Skudo Floor** is a hard-wearing peelable coating that temporarily adheres directly to the surface, forming a continuous outer skin protecting it from damage and stains. It peels off upon job completion leaving the surface clean and saving you time and money spent on costly repairs that could have been avoided.

#### Finished Surface Left Clean

Skudo simply peels off for disposal, leaving the floor clean after work is complete.