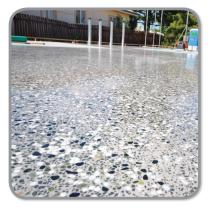

## Paint-on, Peel-off Protection for Your Polished Concrete

**Polished Concrete** 

**Covered with Skudo** 

**Surface Protected** 

- Skudo is Fast & Easy to Apply
- Apply to Interior & Exterior
- Skudo Cures Concrete
- Provides Spill and Impact Resistance