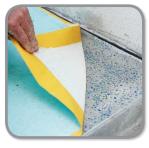

### **Quick and Easy Application**

Skudo is simply applied by brush, roller or airless spray gun.

**Skudo Floor** is an amazing new product that was designed to overcome the issues surrounding damage to finished surfaces during the construction phase.

**Skudo Floor** is a hard-wearing peelable coating that temporarily adheres directly to the surface, forming a continuous outer skin protecting it from damage and stains. It peels off upon job completion leaving the surface clean and saving you time and money spent on costly repairs that could have been avoided.