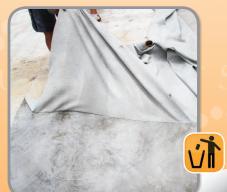

**Skudo Floor** is a hard-wearing peelable coating that temporarily adheres directly to the surface, forming a continuous outer skin protecting it from damage and stains. It peels off upon job completion leaving the surface clean and saving you time and money spent on costly repairs that could have been avoided.

### Tough Enough to Handle Harsh Elements & Heavy Traffic

Skudo simply peels off for disposal, leaving the floor clean after work is complete.

For more information on how Skudo Floor can help you, please call or email us.