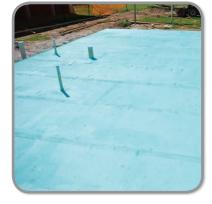

## Paint-on, Peel-off Protection for Your Polished Concrete

**Polished Concrete** 

**Covered with Skudo** 

**Surface Protected** 

- Skudo is Fast & Easy to Apply
- Apply to Interior & Exterior
- Skudo Cures Concrete
- Provides Spill and Impact Resistance