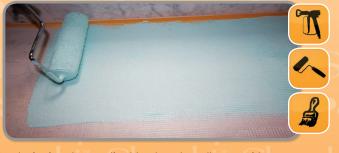

### **Quick and Easy Application**

Skudo is simply applied by brush, roller or airless spray gun.

**Skudo Floor** is an amazing new product that was designed to overcome the issues surrounding damage to finished surfaces during the construction phase.